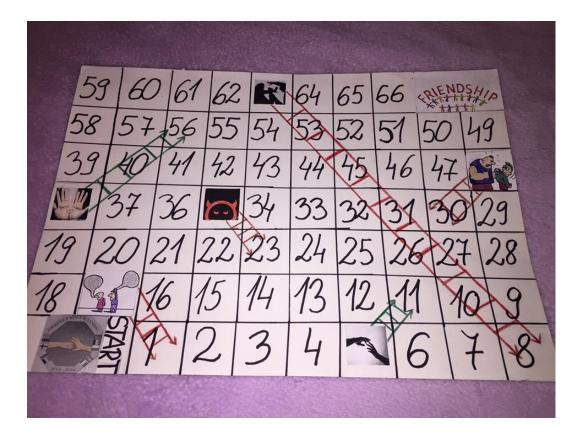

## FRIENDSHIP'S OBSTACLES (ANTI-BULLYING GAME)

- 1. For this game there should be 4 players and each of them has a pawn. One dice.
- 2. If the dice shows 6, the player can throw the dice again.
- **3.** If the pawn is on a number that indicates an act of violence, the player will climb down the "violence" stairs (the red one).
- 4. If the pawn is on a number that indicates a good deed, the player will climb up the "goodness" stairs (the green one).
- 5. If the pawn in on number 66, the player can get into the friendship house only if he/she throws 6.
- 6. The players who manage to overcome the obstacles will get to the friendship house and they will receive candies.